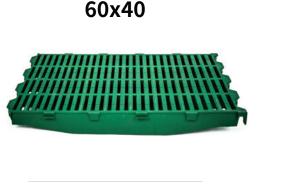

# Nursery Slats ▼

Measurements: 60x40 cm. Color:

40x60

Measurements: 40x60 cm.