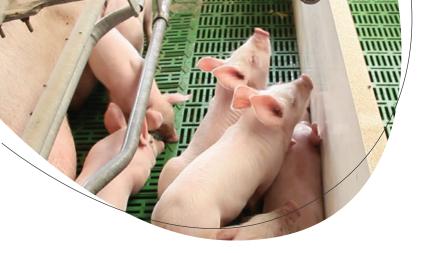

#### **BENEFITS**

- Maximum comfort for pigs
- Allows free flow-through of droppings.
- Design allows easy assembly and dismantling.
- Quick washing and disinfection.

#### **FEATURES**

- Heat conduction and retention for long periods
- Texturized surface and anti-slippage plates, to avoid falls and lesions
- High resistance, flexion, and durability for heavy use
- 50% perforated surface
- Two support area versions: Wavy-shaped assembly (TITANIUM I) and trapezoidal-shaped assembly (TITANIUM II)