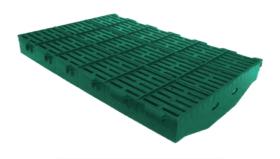

Reinforced plastic floor, with rectangular perforations to be used in farrowing pens and nursery areas.

#### **BENEFITS**

- Maximum comfort for pigs
- Allows free flow-through of droppings.
- Design allows easy assembly and dismantling.
- Quick washing and disinfection.

#### **FEATURES**

- Heat conduction and retention for long periods
- Texturized surface and anti-slippage plates, to avoid falls and lesions
- High resistance, flexion, and durability for heavy use
- 50% perforated surface
- Two support area versions: Wavy-shaped assembly (TITANIUM I) and trapezoidal-shaped assembly (TITANIUM II)

# Nursery Slats ▼



Measurements: 60x40 cm. Color:

40x60



Measurements: 40x60 cm.















# Farrowing Slats

### 40x60



Measurements: 40x60 cm.

Color:

## Blind 40x60



Measurements: 40x60 cm.

Color:



### Fiber Glass Platen



Floor supporting profile manufactured with polymer resins and glass fibers.

## Triangular Plastic Suport



Manufactured with highly resistant polypropylene to protect and stabilize fiber glass platen.



Know more about sephnos.com