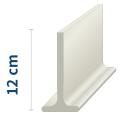

### Fiber Glass Platen

Floor supporting profile manufactured with polymer resins and glass fibers.