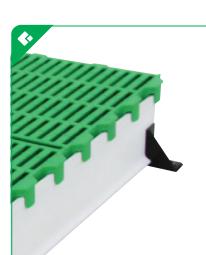

Reinforced plastic floor, with rectangular perforations to be used in farrowing pens and nursery areas.

#### **FEATURES**

- Heat conduction and retention for long periods
- Texturized surface and anti-slippage plates, to avoid falls and lesions
- High resistance, flexion, and durability for heavy use
- 50% perforated surface
- Two support area versions: Wavy-shaped assembly (TITANIUM I) and trapezoidal-shaped assembly (TITANIUM II)

### Fiber Glass Platen

Floor supporting profile manufactured with polymer resins and glass fibers.