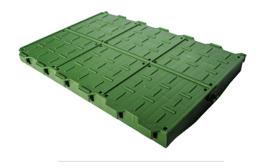

Reinforced plastic floor, with rectangular perforations to be used in farrowing pens and nursery areas.

#### **BENEFITS**

- Maximum comfort for pigs
- Allows free flow-through of droppings.
- Design allows easy assembly and dismantling.
- Quick washing and disinfection.

#### **FEATURES**

- Heat conduction and retention for long periods
- Texturized surface and anti-slippage plates, to avoid falls and lesions
- High resistance, flexion, and durability for heavy use
- 50% perforated surface
- Two support area versions: Wavy-shaped assembly (TITANIUM I) and trapezoidal-shaped assembly (TITANIUM II)