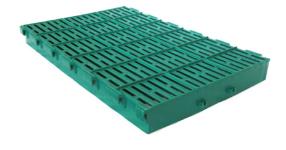

Reinforced plastic floor, with rectangular perforations to be used in farrowing pens and nursery areas.

#### **BENEFITS**

- Maximum comfort for pigs
- Allows free flow-through of droppings.
- Design allows easy assembly and dismantling.
- Quick washing and disinfection.

#### **FEATURES**

- Heat conduction and retention for long periods
- Texturized surface and anti-slippage plates, to avoid falls and lesions
- High resistance, flexion, and durability for heavy use
- 50% perforated surface
- Two support area versions: Wavy-shaped assembly (TITANIUM I) and trapezoidal-shaped assembly (TITANIUM II)

# Nursery Slats ▼



Measurements: 60x40 cm. Color:

40x60



Measurements: 40x60 cm.















# Farrowing Slats

### 40x60



Measurements: 40x60 cm.

Color:

## Blind 40x60



Measurements: 40x60 cm.

Color:



### Fiber Glass Platen



Floor supporting profile manufactured with polymer resins and glass fibers.

## Triangular Plastic Suport



Manufactured with highly resistant polypropylene to protect and stabilize fiber glass platen.



Know more about sephnos.com