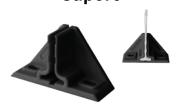

## Triangular Plastic Suport

Manufactured with highly resistant polypropylene to protect and stabilize fiber glass platen.

Know more about sephnos.com