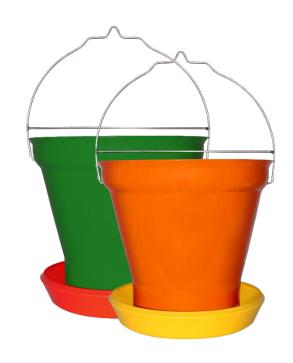

## **TURBOGROW 3 PLUS®**

Round feeder with a wide mouth hopper, metal handle to be hung or to facilitate its handling and antiwaste plate to be used in all ages.

## **Features**

- Manufactured with 100% virgin plastic and additives that provides high resistance and durability.
- Conic-cylindrical hopper of wide mouth with 6 windows of feed distribution and flat pan with two steps and metallic hanger.
- Recommended density of 1 TURBOGROW 3® for every 35 to 100 chicks.
- Stowed quick and easy, occupying a minimum space.
- Available in orange-yellow and green-red.
- Capacity of 22lb.