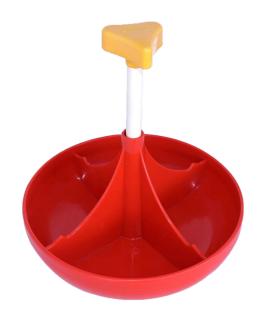

## **TURBOPIG®**

An Innovative an ergonomic round feeder for piglets, deep pan with a thick wall, with four divisions for individual feeding during the period of nursery and a hook to join plastic or metal slats.

## **Features**

- Made with 100% virgin plastic and additives, that provides it a high resistance and durability.
- Can be fix to any type of screened flooring (concrete metal or plastic).
- Height: 5.5 cm
- Weight: 560g.
- Consist of a round feeder, stainless steel hook, nuts and washers, triangular handle with direction arrow.