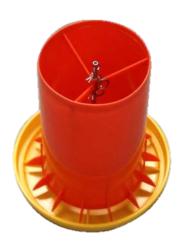

## **Features**

- Made with 100% high-density virgin plastic and additives that provides a high resistance and durability.
- Galvanized steel rods and cotters.
- Double anti-waste system integrated in pan and cone.
- Capacity of 12 kg.
- Recommended for 35 broiler chickens or 22 breeders.

## **Benefits**

- Increase food consumption.
- Avoid food waste.
- Easy to wash and disinfect.

To be used in:

Measures and weight of packing

**Packaging** Content Packaging unit measures (LxBxH)) Weight

Вох 10 pcs 28 x 15.7 x 31 in