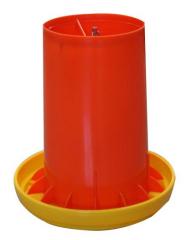

## **TurboHanger®**

Cylindrical hanging feeder for all species and all ages.

## **Features**

- Made with 100% high-density virgin plastic and additives that provides a high resistance and durability.
- Galvanized steel rods and cotters.
- Double anti-waste system integrated in pan and cone.
- Capacity of 12 kg.
- Recommended for 35 broiler chickens or 22 breeders.

## **Benefits**

- Increase food consumption.
- Avoid food waste.
- Easy to wash and disinfect.

To be used in:

Measures and weight of packing

**Packaging** Content Packaging unit measures (LxBxH)) Weight

Вох 10 pcs 28 x 15.7 x 31 in