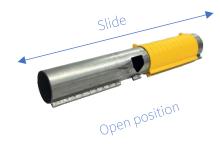

## SLIDE MATE®

Half-round type slide-out feed dispenser. Designed to be placed on the metal tubes of the feeding lines, right in the middle of the automatic chucks. Control the output of the food in a quick and practical way, just slide it to any side to open or close the perforation where the food comes out.

## **Features**

- Manufactured with 100% virgin plastic and additives that give it high strength and durability.
- The piece fits any tube with diameters from 44mm to 45mm.
- The piece has 10 vertical structures that facilitate gripping and handling of the piece.
- Thanks to the structures at the ends, a tool designed by Sephnos® can be used to slide SLIDE MATE® without the need to bend down.
- Allows to control the output of food during the filling of the reception semi-automatic feeders.
- Mainly designed for filling the semi-automatic TURBOGROW 2S® receiving trough.