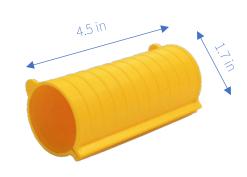

## SLIDE MATE®

Half-round type slide-out feed dispenser. Designed to be placed on the metal tubes of the feeding lines, right in the middle of the automatic chucks. Control the output of the food in a quick and practical way, just slide it to any side to open or close the perforation where the food comes out.

## **Features**

- Manufactured with 100% virgin plastic and additives that give it high strength and durability.
- The piece fits any tube with diameters from 44mm to 45mm.
- The piece has 10 vertical structures that facilitate gripping and handling of the piece.
- Thanks to the structures at the ends, a tool designed by Sephnos® can be used to slide SLIDE MATE® without the need to bend down.
- Allows to control the output of food during the filling of the reception semi-automatic feeders.
- Mainly designed for filling the semi-automatic TURBOGROW 2S® receiving trough.