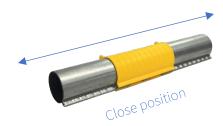

## SLIDE MATE®

Half-round type slide-out feed dispenser. Designed to be placed on the metal tubes of the feeding lines, right in the middle of the automatic chucks. Control the output of the food in a quick and practical way, just slide it to any side to open or close the perforation where the food comes out.

## **Features**

- Manufactured with 100% virgin plastic and additives that give it high strength and durability.
- The piece fits any tube with diameters from 44mm to 45mm.
- The piece has 10 vertical structures that facilitate gripping and handling of the piece.
- Thanks to the structures at the ends, a tool designed by Sephnos® can be used to slide SLIDE MATE® without the need to bend down.
- Allows to control the output of food during the filling of the reception semi-automatic feeders.
- Mainly designed for filling the semi-automatic TURBOGROW 2S® receiving trough.