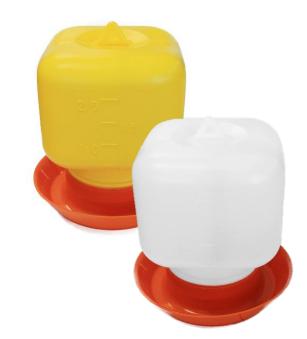

# **QUADRA 3**

Drinker with square bottle with wide mouth and handle for hanging.

## Recommendations

For broilers, laying hens, backyard poultry and exotic birds. Ideal to be placed on the floor or hung.

### **Features**

- Manufactured with 100% virgin plastic and additives that give it high strength and durability.
- Capacities of 2.75 L. that provides great autonomy.
- Wide mouth bottle measure 11cm.
- "V" shaped plate.
- Plate diameter 7.5" (18.5 cm).
- Recommended density of 1 QUADRA 3 per 100 birds.

# **Benefits**

- Large water storage capacity.
- Hydrates quickly.
- Water level at 50% of the height of the tray.
- Reduces caloric tension.
- Increases feed intake
- Due to the design of the pan, it prevents the introduction of the chick and the litter material into the pan.
- Easy to wash and store.