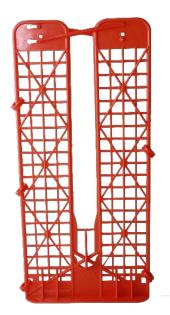

## PANEL U®

Rectangular and squared plastic panel for multiple uses.

## **Features**

- Made with 100% high-density virgin plastic and additives that provides a high resistance and durability.
- 70% squared space.
- Thanks to its design, stowage is quick and easy, taking up minimal space.
- Measurements: 30 cm x 65 cm.

## **Benefits**

- Avoid avian migration.
- Reduces caloric stress.
- Maintains the proper density of birds per plate and birds per nipple.
- Reduces mortality.
- It favors the consumption of food.
- Improvement in Uniformity.
- Decreases Food Conversion.
- Quick return on investment.