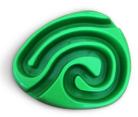

Food bowl in the shape of a labyrinth for use in medium and small-breed dogs. The novel design increases the time for eating improving chewing time and cud formation.

## **Characteristics**

- Manufactured with 100% virgin plastic with additives that provide high resistance and durability.
- Specialized design that has several paths in the form of a labyrinth.
- Rounded borders and smooth surfaces.
- Capacity: 1 Kg.
- Colors: green, gray, and black.
- Measurements: 39.5 x 33 x 7.5 cm. (15.5 x 12.9 x 2.9 in.).
- Weight: 0.52 Kg (1.14 lb).

## For use in:

Colors:

Increases eating time.

Prevents gastrointestinal

problems.

health.

Promotes good animal

Designed as a labyrinth