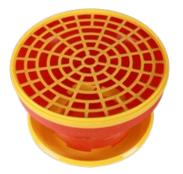

## **MAX TOP®**

Circular lid with holes to be place over the feeders: TURBOGROW® and TURBOGROW-S® to prevent the entry of the chicks, birds or other animals.

## **Benefits**

- Avoids the entry of chicks, harmful animals and other birds.
- Avoids that the chicks get trapped inside.
- Avoids the waste of feed.
- Avoids feed contamination.

To be used in:

Measures and weight of packing