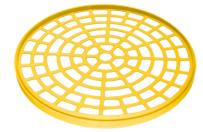

## **MAX TOP®**

Circular lid with holes to be place over the feeders: TURBOGROW® and TURBOGROW-S® to prevent the entry of the chicks, birds or other animals.

## **Features**

- Made with 100% high-density virgin plastic and additives that provides a high resistance and durability.
- Is firmly attached at the top of the hopper.