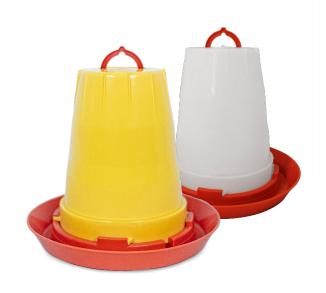

## **IGNITION 5L®**

Manual drinker placed on the floor or hanging by a strong handle for chicks, pullets and back yard birds.

## **Features**

- Manufactured with 100% virgin plastic and additives that provides high resistance and durability.
- Drinker consists of: Pan, bucket and handle.
- Capacity: 1.40 Gallon.
- Diameter of the pan: 12" (30 cm).
- Height: 11" (28 cm).
- Recommended density of 1 IGNITION V® for every 125 birds.