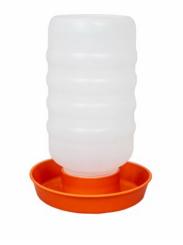

## **IGNITION 1L®**

Plastic floor drinker with wide mouth for chicks, pullets, poults, ducks, ornamental birds, free birds and backyard birds.

## **Features**

- Manufactured with 100% virgin plastic and additives that provides high resistance and durability.
- Capacity of 1L.
- Wide mouth bottle of 10.5 cm and a "V" shaped pan.
- Diameter of the plate 8.25" (20.5 cm).
- Recommended density of 1 IGNITION I® for every 50 to 100 chickens.

## **Benefits**

- Water level at 50% of the height of the dish.
- Hydrates fast.
- Prevents heat stress.
- Promotes feed intake.
- Prevents the introduction of the chick and the litter to the pan.
- Easy to clean inside and disinfect.