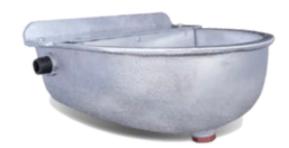

## **HORSE DRINKER**

## **Features**

- Adjustable valve.
- 1/2" threaded water inlet.
- Constant water level regulated with float.
- Quick and easy cleaning receptacle with a large drinking surface.
- Facilitation of parts and spare parts services.
- Capacity of 2 liters of water with a pressure of 20 to 50 psi.
- MATERIAL: High quality galvanized steel.

## **Benefits**

- You don't need training.
- Easy to install since it can be connected directly to the water and has the advantage that the valve can be changed on the side to connect quickly in case the pipeline is on the right or

left.

- Includes a reinforcement support to guarantee less deformation.
- Easy washing and disinfection.

To be used in: