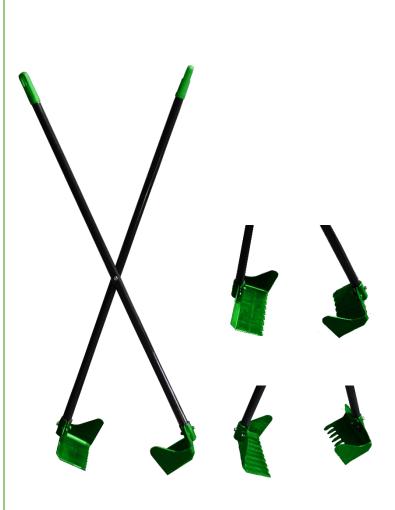

# HOME CATCHER®

#### Novel and practical scissor-shaped dustpan to lift dog and cat litter easily, hygienically and safely.

## **Features**

- Made with 100% high-density virgin plastic and additives that provides a high resistance and durability.
- It consists of 2 pieces, shovel, comb or their

combinations; 2 exported wooden sticks lined and with

plastic plugs at their ends.

- Stainless steel screws.
- Dimensions of 108 X 19 x 13 cm.
- Total weight: 660 g.
- Measurement: 105 X 20 x 14 cm.
- Measurement: 41.3 x 7.8 x 5.5 in.
- Weight: 0.6 Kg.
- Weight: 1.3 lb.

## Versions

- Home Catcher 
  Floor
- Home Catcher ® All Terrain