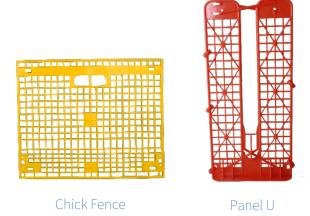

## **Anti-Migration Fence**

EVOLUTION is a plastic avian migration barrier composed of 4 elements: Panel U® designed to be in the automatic feeder line and nipple drinker line and Panel Chick-Fence joined with plastic straps and held by a strong metallic base. All these elements form a unique and differentiated avian. migration fence.

#### Measures

- Panel U®: 30cm x 65cm
- Panel Chick-Fence®: 50cm x 55cm
- Metallic Base: length 21cm x height 52cm x width 39 cm