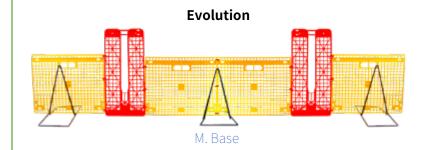

## **Anti-Migration Fence**

EVOLUTION is a plastic avian migration barrier composed of 4 elements: Panel U® designed to be in the automatic feeder line and nipple drinker line and Panel Chick-Fence joined with plastic straps and held by a strong metallic base. All these elements form a unique and differentiated avian. migration fence.

#### **Features**

- Manufactured with 100% virgin plastic and additives that provides high resistance and durability.
- Air Spaces of 80% tested in UGA, USA.
- Thanks to its design the stowed is quick and easy, occupying a minimum amount of space.
- It is recommended to place at least 5 EVOLUTION per house.

### **Benefits**

- Avoids bird migration.
- Improve feed conversion.
- Reduction of heat stress.
- Maintains the appropriate density of birds per feeder and nipple.
- Promote feed intake.
- Increase Uniformity.
- Reduce Mortality.
- Quick return on investment.