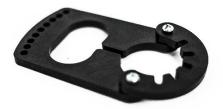

## **D-HANGER®**

is made of plastic of high hardness and resistance, to be placed in the middle of the metal tubes with ripe to form part of the suspension system, with the purpose of indexing the tubes in the case of breeder or avoiding turning them in the case of broiler.

## **Features**

- Made with 100% high-density virgin plastic and additives that provides a high resistance and durability.
- Design is ergonomic.
- Easy to install, since the piece has an opening area in the center so that the anti-perch cable can pass through and can be placed quickly.
- Easy cleaning and disinfection.

## **Benefits**

- Breeder: It is placed in the metal tubes with rib to position the tubes depending on the length of the house so that all the animals eat the same amount at the same time due to the tubes are indexed.
- Broiler: It is placed in the metal tubes with rib to prevent turning.