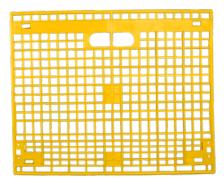

## **CHICK FENCE®**

An exclusive plastic rectangular shape panel fully checkered for multiple uses in all type of birds.

## **Features**

- Made with 100% high-density virgin plastic and additives that provides a high resistance and durability.
- 80% of air space.
- Measures: High 45cm x 55cm long.
- Plastic bands are used to join panels.
- It can be placed as anti-migration barrier, nursing area, entrances, around the control pan, etc.