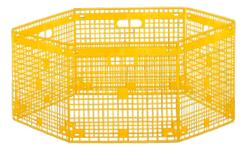

## **CHICK FENCE®**

An exclusive plastic rectangular shape panel fully checkered for multiple uses in all type of birds.

## **Features**

- Made with 100% high-density virgin plastic and additives that provides a high resistance and durability.
- 80% of air space.
- Measures: High 45cm x 55cm long.
- Plastic bands are used to join panels.
- It can be placed as anti-migration barrier, nursing area, entrances, around the control pan, etc.

## **Benefits**

- Avoids bird migration.
- Prevents heat stress.
- Maintains the appropriate density of birds by square meter per feeder or drinker.
- Improves air flow and circulation.
- Mortality reduction.