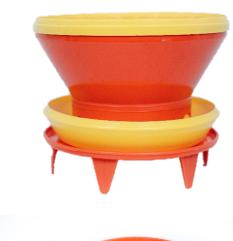

## **BASE MAX II**®

Plastic base to increase feed consumption, by raising the baby chick feeders: TURBOGROW®, TURBOGROW-SHALLOW®, TURBOGROW 3® and TURBOGROW 3 PLUS®.

## **Features**

- Made with 100% high-density virgin plastic and additives that provides a high resistance and durability.
- Increases chick feeder height 5 cm from the level of the floor.
- Base with drilled cone in the center at the top and in the bottom five strong and reinforced legs.
- The stowed is quick and easy, occupying a minimum amount of space.

## **Benefits**

- Offers greater comfort to the chicks while feeding.
- Increases the number of chicks feeding around the feeder.
- Increase 4% feed consumption.
- Increases the residence time of the chick feeders in the poultry house.
- Standing chickens eat more than chickens sitting.
- Easy to wash and disinfect.