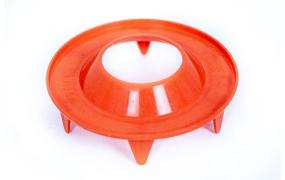

## **BASE MAX II**®

Plastic base to increase feed consumption, by raising the baby chick feeders: TURBOGROW®, TURBOGROW-SHALLOW®, TURBOGROW 3® and TURBOGROW 3 PLUS®.

## **Features**

- Made with 100% high-density virgin plastic and additives that provides a high resistance and durability.
- Increases chick feeder height 5 cm from the level of the floor.
- Base with drilled cone in the center at the top and in the bottom five strong and reinforced legs.
- The stowed is quick and easy, occupying a minimum amount of space.

## **Benefits**

- Offers greater comfort to the chicks while feeding.
- Increases the number of chicks feeding around the feeder.
- Increase 4% feed consumption.
- Increases the residence time of the chick feeders in the poultry house.
- Standing chickens eat more than chickens sitting.
- Easy to wash and disinfect.